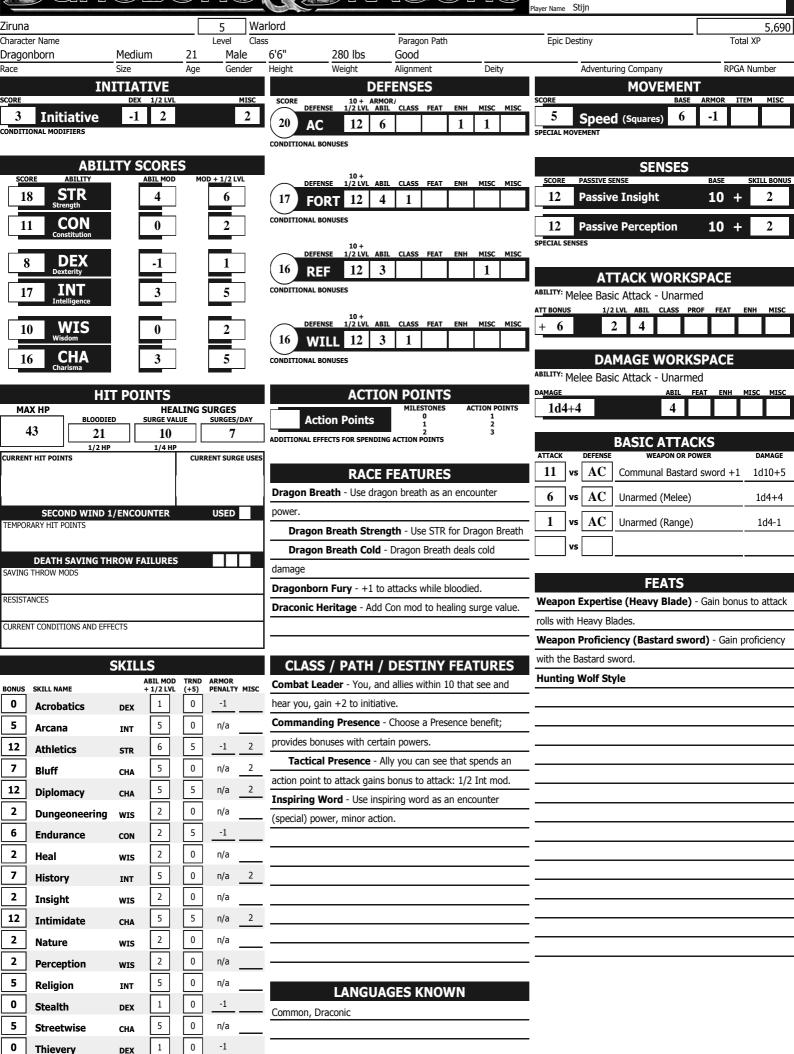

## Character Sheet

Ziruna

| POWER INDEX                                                      | MAGIC ITEM INDEX                                                 | CHARACTER PORTRAIT                                                                                                        |
|------------------------------------------------------------------|------------------------------------------------------------------|---------------------------------------------------------------------------------------------------------------------------|
| List your powers below.<br>Check the box when the power is used. | List your powers below.<br>Check the box when the power is used. | · · · · ·                                                                                                                 |
| Clear the box when the power renews.<br>AT-WILL POWERS           | Clear the box when the power renews.<br>MAGIC ITEMS              |                                                                                                                           |
| Viper's Strike                                                   | WEAPON Communal Bastard sword +1 (E)                             | 1                                                                                                                         |
| Wolf Pack Tactics                                                | WEAPON                                                           | ARAAA                                                                                                                     |
|                                                                  | WEAPON                                                           |                                                                                                                           |
|                                                                  | WEAPON                                                           |                                                                                                                           |
|                                                                  | ARMOR Skald's Chainmail +1 (E)                                   |                                                                                                                           |
|                                                                  |                                                                  |                                                                                                                           |
|                                                                  | FEET                                                             |                                                                                                                           |
| ENCOUNTER POWERS                                                 | HANDS                                                            |                                                                                                                           |
| Dragon Breath                                                    | HEAD                                                             |                                                                                                                           |
| Inspiring Word                                                   | NECK                                                             | t                                                                                                                         |
| Warlord's Favor                                                  | RING                                                             |                                                                                                                           |
| Steel Monsoon                                                    | RING                                                             | Ame + management                                                                                                          |
| <u> </u>                                                         | WAIST                                                            | PERSONALITY TRAITS                                                                                                        |
|                                                                  |                                                                  |                                                                                                                           |
| DAILY POWERS                                                     | Instant Campsite (heroic tier) ()                                |                                                                                                                           |
| Lead the Attack                                                  | <u> </u>                                                         |                                                                                                                           |
| Villain's Nightmare                                              | <u> </u>                                                         |                                                                                                                           |
|                                                                  | <u>_</u>                                                         |                                                                                                                           |
|                                                                  |                                                                  |                                                                                                                           |
|                                                                  |                                                                  | MANNERISMS AND APPEARANCE                                                                                                 |
|                                                                  |                                                                  | MANNERISMS AND APPEARANCE                                                                                                 |
| UTILITY POWERS                                                   |                                                                  |                                                                                                                           |
| Knight's Move                                                    |                                                                  |                                                                                                                           |
|                                                                  |                                                                  |                                                                                                                           |
|                                                                  |                                                                  |                                                                                                                           |
|                                                                  |                                                                  |                                                                                                                           |
|                                                                  | Daily Item Powers Per Day                                        |                                                                                                                           |
|                                                                  | Heroic (1-10) Milestone / / / /                                  | CHARACTER BACKGROUND                                                                                                      |
|                                                                  | Paragon (11-20) Milestone / / / /                                | The interloper nation of Tymanther squats atop the ruins of                                                               |
|                                                                  | Epic (21-30)                                                     | Unther, dominated by the citadel-city of Djerad Thymar. The<br>dragonborn citizens of this new nation are a proud race of |
| OTHER EQUIPMENT                                                  | RITUALS / ALCHEMY                                                | warriors, known for their hatred of dragons and their ilk.                                                                |
| Light Shield (E)                                                 |                                                                  | You add Athletics to your class skill list, and you gain a +2 bonus to Athletics checks.                                  |
| Adventurer's Kit                                                 |                                                                  |                                                                                                                           |
| Climber's Kit                                                    |                                                                  |                                                                                                                           |
|                                                                  |                                                                  | COMPANIONS AND ALLIES                                                                                                     |
|                                                                  |                                                                  |                                                                                                                           |
|                                                                  |                                                                  |                                                                                                                           |
|                                                                  |                                                                  |                                                                                                                           |
|                                                                  |                                                                  |                                                                                                                           |
|                                                                  |                                                                  |                                                                                                                           |
|                                                                  |                                                                  |                                                                                                                           |
|                                                                  |                                                                  | SESSION AND CAMPAIGN NOTES                                                                                                |
|                                                                  |                                                                  | - Gems                                                                                                                    |
|                                                                  |                                                                  | <ul> <li>Ivory comb with gems</li> <li>Tapestry woven with golden thread</li> </ul>                                       |
| COINS AND OTHER WEALTH                                           |                                                                  | - Pearl Sea Horse<br>- Statuette of Baphomet                                                                              |
| Money on hand: 0 gp                                              |                                                                  |                                                                                                                           |
| Stored money: 0 gp                                               |                                                                  |                                                                                                                           |
| Encumbrance: 96 / 180                                            |                                                                  |                                                                                                                           |
|                                                                  |                                                                  |                                                                                                                           |
|                                                                  |                                                                  |                                                                                                                           |